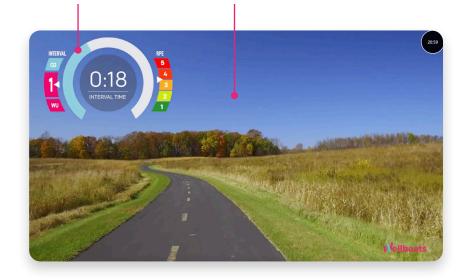

#### **Interval Display**

Track your progress with an interval timer and follow the RPE (rate of perceived exertion) chart to guide your pace